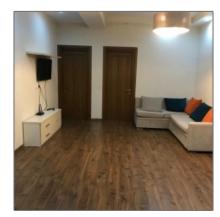

# **Apartment For Sale**

 $95 \text{ m}^2$  - M. Aleksidze Street, Tbilisi

### **Basic** Details

| Property Type:              | Apartment                      |  |
|-----------------------------|--------------------------------|--|
| Listing Type:               | For Sale                       |  |
| Listing ID:                 | 1671                           |  |
| Price:                      | \$108,300                      |  |
| View:                       | Garden                         |  |
| Bedrooms:                   | 2                              |  |
| Bathrooms:                  | 2                              |  |
| Square Meters:              | 95 m <sup>2</sup>              |  |
| Property<br>Conditions:     | Furnished                      |  |
| Commercial/Resi<br>dential: | Residential                    |  |
| Price per m2:               | \$1,140                        |  |
| Custom ID:                  | Visible to administrators only |  |