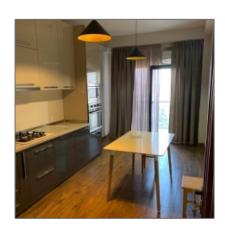

# **Apartment For Sale**

 $95 \text{ m}^2$  - M. Aleksidze Street, Tbilisi

### **Basic** Details

| Property Type:              | Apartment                      |  |
|-----------------------------|--------------------------------|--|
| Listing Type:               | For Sale                       |  |
| Listing ID:                 | 1671                           |  |
| Price:                      | \$108,300                      |  |
| View:                       | Garden                         |  |
| Bedrooms:                   | 2                              |  |
| Bathrooms:                  | 2                              |  |
| Square Meters:              | 95 m <sup>2</sup>              |  |
| Property<br>Conditions:     | Furnished                      |  |
| Commercial/Resi<br>dential: | Residential                    |  |
| Price per m2:               | \$1,140                        |  |
| Custom ID:                  | Visible to administrators only |  |