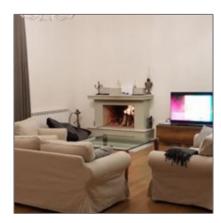

### Features

| $\sqrt{}$ | Heating System: |           | Central   |
|-----------|-----------------|-----------|-----------|
| $\sqrt{}$ | Cooling System: |           | Split     |
| $\sqrt{}$ | Garden          | $\sqrt{}$ | Balcony   |
| $\sqrt{}$ | Kitchen         | $\sqrt{}$ | Fireplace |
| $\sqrt{}$ | Furnished       |           |           |
|           |                 |           |           |