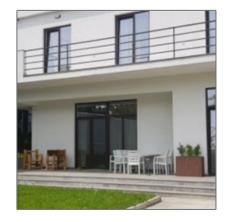

# Villa For Sale

 $330\ m^2$  -  $27\ Rustaveli$  street, Tbilisi

### Features

| $\sqrt{}$ | Heating System: |           | Central   |
|-----------|-----------------|-----------|-----------|
| $\sqrt{}$ | Cooling System: |           | Split     |
| $\sqrt{}$ | Garden          | $\sqrt{}$ | Balcony   |
| $\sqrt{}$ | Kitchen         | $\sqrt{}$ | Fireplace |
| $\sqrt{}$ | Furnished       |           |           |
|           |                 |           |           |