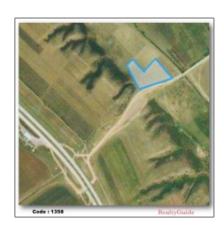

## Land For Sale

- Mukhrani, Mtskheta Municipality, Mtskheta-Mtianeti, Tbilisi

## **Basic** Details

| Property Type: | Land_Agricultural              |  |
|----------------|--------------------------------|--|
| Listing Type:  | For Sale                       |  |
| Listing ID:    | 1358                           |  |
| Price:         | \$225,000                      |  |
| View:          | Garden                         |  |
| Lot Area:      | 15,000 m <sup>2</sup>          |  |
| Price per m2:  | \$15                           |  |
| Custom ID:     | Visible to administrators only |  |

## Address Map

| Country:      | GEO                                                         |  |
|---------------|-------------------------------------------------------------|--|
| City:         | Tbilisi                                                     |  |
| Street:       | Mukhrani,<br>Mtskheta<br>Municipality,<br>Mtskheta-Mtianeti |  |
| Floor Number: | 0                                                           |  |
| Longitude:    | E44° 33' 52.4"                                              |  |
| Latitude:     | N41° 56' 4''                                                |  |