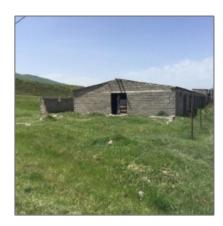

## Land For Sale

- Mukhrani, Mtskheta Municipality, Mtskheta-Mtianeti, Tbilisi









## **Basic** Details

| Property Type: | Land_Agricultural    |  |
|----------------|----------------------|--|
| Listing Type:  | For Sale             |  |
| Listing ID:    | 1357                 |  |
| Price:         | \$75,000             |  |
| View:          | Garden               |  |
| Lot Area:      | 1,800 m <sup>2</sup> |  |
| Price per m2:  | \$42                 |  |
| Custom ID:     | Visible to           |  |

## Address Map

| Country:      | GEO                                                         |  |
|---------------|-------------------------------------------------------------|--|
| City:         | Tbilisi                                                     |  |
| Street:       | Mukhrani,<br>Mtskheta<br>Municipality,<br>Mtskheta-Mtianeti |  |
| Floor Number: |