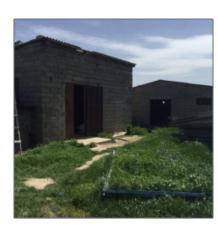

## Land For Sale

- Mukhrani, Mtskheta Municipality, Mtskheta-Mtianeti, Tbilisi









## **Basic** Details

| Property Type: | Land_Agricultural    |  |
|----------------|----------------------|--|
| Listing Type:  | For Sale             |  |
| Listing ID:    | 1357                 |  |
| Price:         | \$75,000             |  |
| View:          | Garden               |  |
| Lot Area:      | 1,800 m <sup>2</sup> |  |
| Price per m2:  | \$42                 |  |
| Custom ID:     | Visible to           |  |

## Address Map

| Country:      | GEO                                                         |  |
|---------------|-------------------------------------------------------------|--|
| City:         | Tbilisi                                                     |  |
| Street:       | Mukhrani,<br>Mtskheta<br>Municipality,<br>Mtskheta-Mtianeti |  |
| Floor Number: | 0