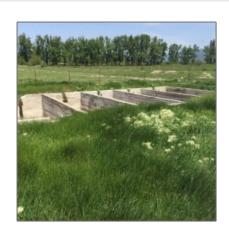

## Land For Sale

- Mukhrani, Mtskheta Municipality, Mtskheta-Mtianeti, Tbilisi









## **Basic** Details

| Property Type: | Land_Agricultural    |  |
|----------------|----------------------|--|
| Listing Type:  | For Sale             |  |
| Listing ID:    | 1357                 |  |
| Price:         | \$75,000             |  |
| View:          | Garden               |  |
| Lot Area:      | 1,800 m <sup>2</sup> |  |
| Price per m2:  | \$42                 |  |
| Custom ID:     | Visible to           |  |

## Address Map

| Country:      | GEO                                                         |  |
|---------------|-------------------------------------------------------------|--|
| City:         | Tbilisi                                                     |  |
| Street:       | Mukhrani,<br>Mtskheta<br>Municipality,<br>Mtskheta-Mtianeti |  |
| Floor Number: | 0