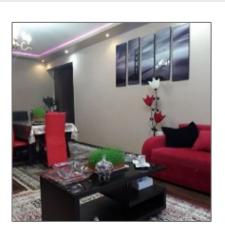

#### Features

| √ Heating System: | Central        |
|-------------------|----------------|
| √ Cooling System: | Split          |
| √ Elevator        | √ Balcony      |
| √ View            |                |
| √ Kitchen:        | Fully Equipped |
| √ Security        | √ Furnished    |
|                   |                |