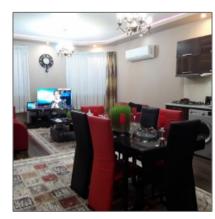

#### Features

| √ Heating System: | Central        |
|-------------------|----------------|
| √ Cooling System: | Split          |
| √ Elevator        | √ Balcony      |
| √ View            |                |
| √ Kitchen:        | Fully Equipped |
| √ Security        | √ Furnished    |
|                   |                |