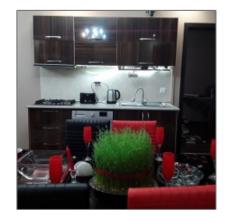

#### Features

| √ Heating System: | Central        |
|-------------------|----------------|
| √ Cooling System: | Split          |
| √ Elevator        | √ Balcony      |
| √ View            |                |
| √ Kitchen:        | Fully Equipped |
| √ Security        | √ Furnished    |
|                   |                |

## Appliances

| $\sqrt{}$ | Refrigerator:   |           | Simple |
|-----------|-----------------|-----------|--------|
| $\sqrt{}$ | Microwave       | $\sqrt{}$ | Stove  |
| $\sqrt{}$ | Washing Machine | $\sqrt{}$ | TV     |