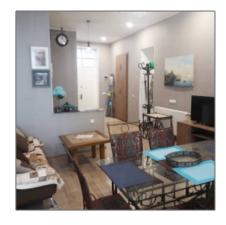

# Apartment For Sale

 $60\ m^2$  - A. Griboedov Street, Mtatsminda, Mtatsminda Distri, Tbilisi

#### **Basic Details**

| Property Type:              | Apartment                      |  |
|-----------------------------|--------------------------------|--|
| Listing Type:               | For Sale                       |  |
| Listing ID:                 | 1325                           |  |
| Price:                      | \$105,000                      |  |
| View:                       | Street                         |  |
| Bedrooms:                   | 1                              |  |
| Bathrooms:                  | 1                              |  |
| Square Meters:              | 60 m <sup>2</sup>              |  |
| Property Conditions:        | Furnished                      |  |
| Commercial/Resi<br>dential: | Residential                    |  |
| Price per m2:               | \$1,750                        |  |
| Custom ID:                  | Visible to administrators only |  |

#### Features

| $\sqrt{}$ | Heating System: |           | Central   |
|-----------|-----------------|-----------|-----------|
| $\sqrt{}$ | Cooling System: |           | Split     |
| $\sqrt{}$ | Balcony         |           | View      |
| $\sqrt{}$ | Kitchen         | $\sqrt{}$ | Furnished |
|           |                 |           |           |