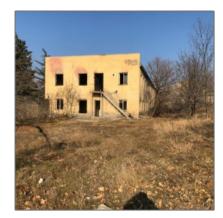

## Land For Sale

- Mtskheta, Mtskheta Municipality, Mtskheta-Mtianeti, Tbilisi

\_

## **Basic** Details

| Property Type:              | Land_Agricultural                 |  |
|-----------------------------|-----------------------------------|--|
| Listing Type:               | For Sale                          |  |
| Listing ID:                 | 1317                              |  |
| Price:                      | \$600,000                         |  |
| View:                       | Street                            |  |
| Lot Area:                   | 30,000 m <sup>2</sup>             |  |
| Commercial/Resi<br>dential: | Commercial                        |  |
| Price per m2:               | \$20                              |  |
| Custom ID:                  | Visible to<br>administrators only |  |