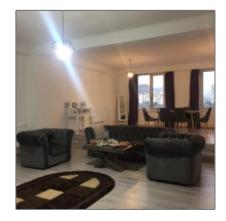

# Apartment For Sale

110 m² - Chabua Amirejibi Highway, Tbilisi

### **Basic** Details

| Property Type:             | Apartment                      |  |
|----------------------------|--------------------------------|--|
| Listing Type:              | For Sale                       |  |
| Listing ID:                | 2290                           |  |
| Price:                     | \$85,000                       |  |
| View:                      | Garden                         |  |
| Bedrooms:                  | 2                              |  |
| Bathrooms:                 | 1                              |  |
| Square Meters:             | 110 m <sup>2</sup>             |  |
| Property<br>Conditions:    | Furnished                      |  |
| Price per m2:              | \$773                          |  |
| Custom ID:                 | Visible to administrators only |  |
| new building/old building: | new building                   |  |

### **Features**

✓ Heating System
✓ Garden
✓ View
✓ Kitchen
✓ Parking Place
✓ Furnished