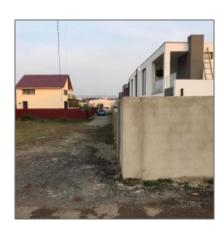

## Land\_Non agricultural For Sale

- behind the court, Tbilisi

## **Basic** Details

| Property Type: | Land_Non<br>agricultural       |  |
|----------------|--------------------------------|--|
| Listing Type:  | For Sale                       |  |
| Listing ID:    | 1869                           |  |
| Price:         | \$84,000                       |  |
| View:          | Street                         |  |
| Lot Area:      | 400 m <sup>2</sup>             |  |
| Price per m2:  | \$210                          |  |
| Custom ID:     | Visible to administrators only |  |

## Address Map

| Country:      | GEO              |  |
|---------------|------------------|--|
| City:         | Tbilisi          |  |
| Street:       | behind the court |  |
| Floor Number: | 0                |  |
| Longitude:    | E44° 47' 40.9"   |  |
| Latitude:     | N41° 41' 56"     |  |