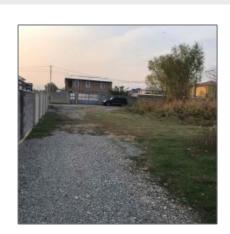

## Land\_Non agricultural For Sale

- behind the court, Tbilisi

## **Basic** Details

| Property Type: | Land_Non<br>agricultural       |  |
|----------------|--------------------------------|--|
| Listing Type:  | For Sale                       |  |
| Listing ID:    | 1869                           |  |
| Price:         | \$84,000                       |  |
| View:          | Street                         |  |
| Lot Area:      | 400 m <sup>2</sup>             |  |
| Price per m2:  | \$210                          |  |
| Custom ID:     | Visible to administrators only |  |

## Address Map

| Country:      | GEO              |  |
|---------------|------------------|--|
| City:         | Tbilisi          |  |
| Street:       | behind the court |  |
| Floor Number: | 0                |  |
| Longitude:    | E44° 47' 40.9"   |  |
| Latitude:     | N41° 41' 56"     |  |