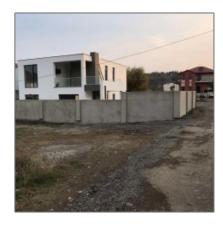

## Land\_Non agricultural For Sale

- behind the court, Tbilisi

## **Basic** Details

| Property Type: | Land_Non<br>agricultural       |  |
|----------------|--------------------------------|--|
| Listing Type:  | For Sale                       |  |
| Listing ID:    | 1869                           |  |
| Price:         | \$84,000                       |  |
| View:          | Street                         |  |
| Lot Area:      | 400 m <sup>2</sup>             |  |
| Price per m2:  | \$210                          |  |
| Custom ID:     | Visible to administrators only |  |

## Address Map

| Country:      | GEO              |  |
|---------------|------------------|--|
| City:         | Tbilisi          |  |
| Street:       | behind the court |  |
| Floor Number: | 0                |  |
| Longitude:    | E44° 47' 40.9"   |  |
| Latitude:     | N41° 41' 56"     |  |